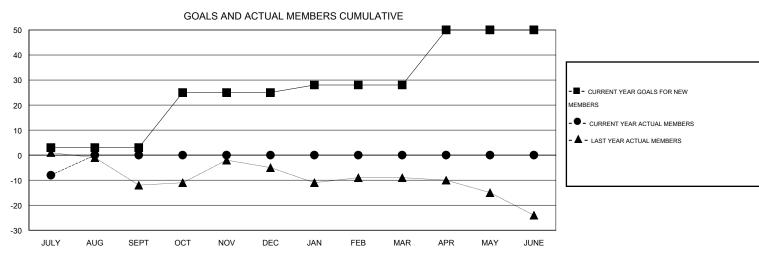

## **LOCATION NEBRASKA**

GMT CA 1

| Clubs                    |                  |                   |                  |                  | Members                  |                    |                                     |                    |                  |  |
|--------------------------|------------------|-------------------|------------------|------------------|--------------------------|--------------------|-------------------------------------|--------------------|------------------|--|
|                          | RESU             | LTS FOR 2015-2016 |                  |                  | RESULTS FOR 2015-2016    |                    |                                     |                    |                  |  |
| QUARTER                  | NEW CLUB<br>GOAL | NEW CLUBS         | DROPPED<br>CLUBS | NET<br>GAIN/LOSS | QUARTER                  | NEW MEMBER<br>GOAL | CHARTER AND<br>NEW MEMBERS<br>ADDED | DROPPED<br>MEMBERS | NET<br>GAIN/LOSS |  |
| JULY/AUG/SEPT            | 0                | 0                 | 0                | 0                | JULY/AUG/SEPT            | 3                  | 3                                   | 11                 | -8               |  |
| OCT/NOV/DEC  JAN/FEB/MAR | 1<br>0           | 0                 | 0                | 0<br>0           | OCT/NOV/DEC  JAN/FEB/MAR | 22<br>3            | 0                                   | 0<br>0             | 0<br>0           |  |
| APR/MAY/JUNE             | 1                | 0                 | 0                | 0                | APR/MAY/JUNE             | 22                 | 0                                   | 0                  | 0                |  |